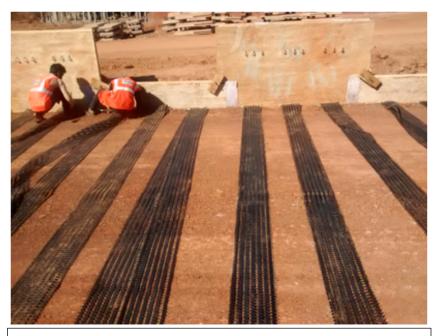

Your's Sincerely

Rajeev Agarwal Director

Project in Oman for retaining walls and over bridge.

Supplied Geogrids for project undertaken by Maccaferri.

Project in India for retaining walls undertaken by Prayosa (Allan Block Licensee)