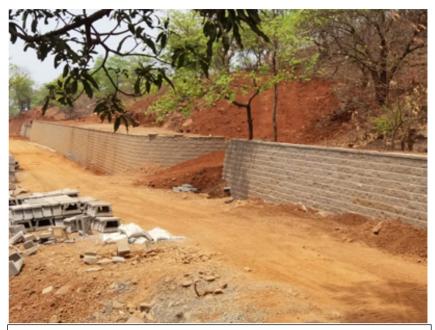

Your's Sincerely

Rajeev Agarwal Director

Project in Oman for retaining walls and over bridge.

Supplied Geogrids for project undertaken by Maccaferri.

Project in India for retaining walls undertaken by Prayosa (Allan Block Licensee)